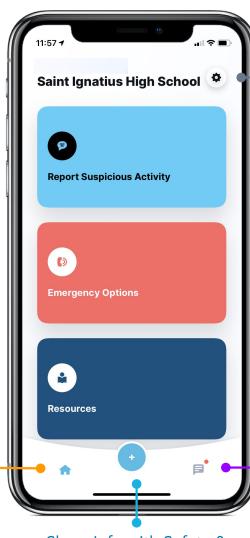

## **Scroll for All Options**

- Report Suspicious Activity
- Emergency Options
- Saint Ignatius Resources
- Report Incident
- SafeWalk

## Tab Navigation: Home

Return to home screen while navigating the app.

Access profile settings, manage organizations, and get app help.

Tab Navigation: Activity

Access current and past broadcast messages, check-ins, and chats.

Scan QR Code

Will open to tip type selection page. Any current cards with reporting functions will remain.