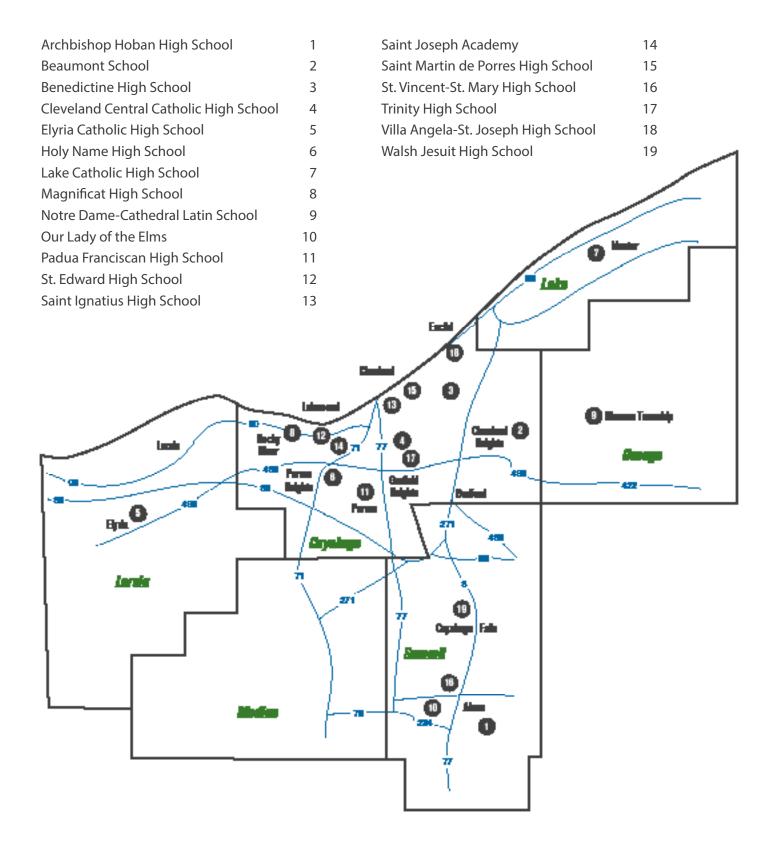

| 12:1              | 20                 |                    | Yes                                                                            | No                            | OLSAT                                             | 95%                                     | 12/10/21                              | \$9,300           |  |  |
|                                        | С       | 1016                 | 13:1              | 22                 |                    | Yes                                                                            | No                            | HSPT                                              | 57%                                     | 12/1/21                               | \$13,195          |  |  |

# ACAD MEMBER SCHOOLS IN THE DIOCESE OF CLEVELAND